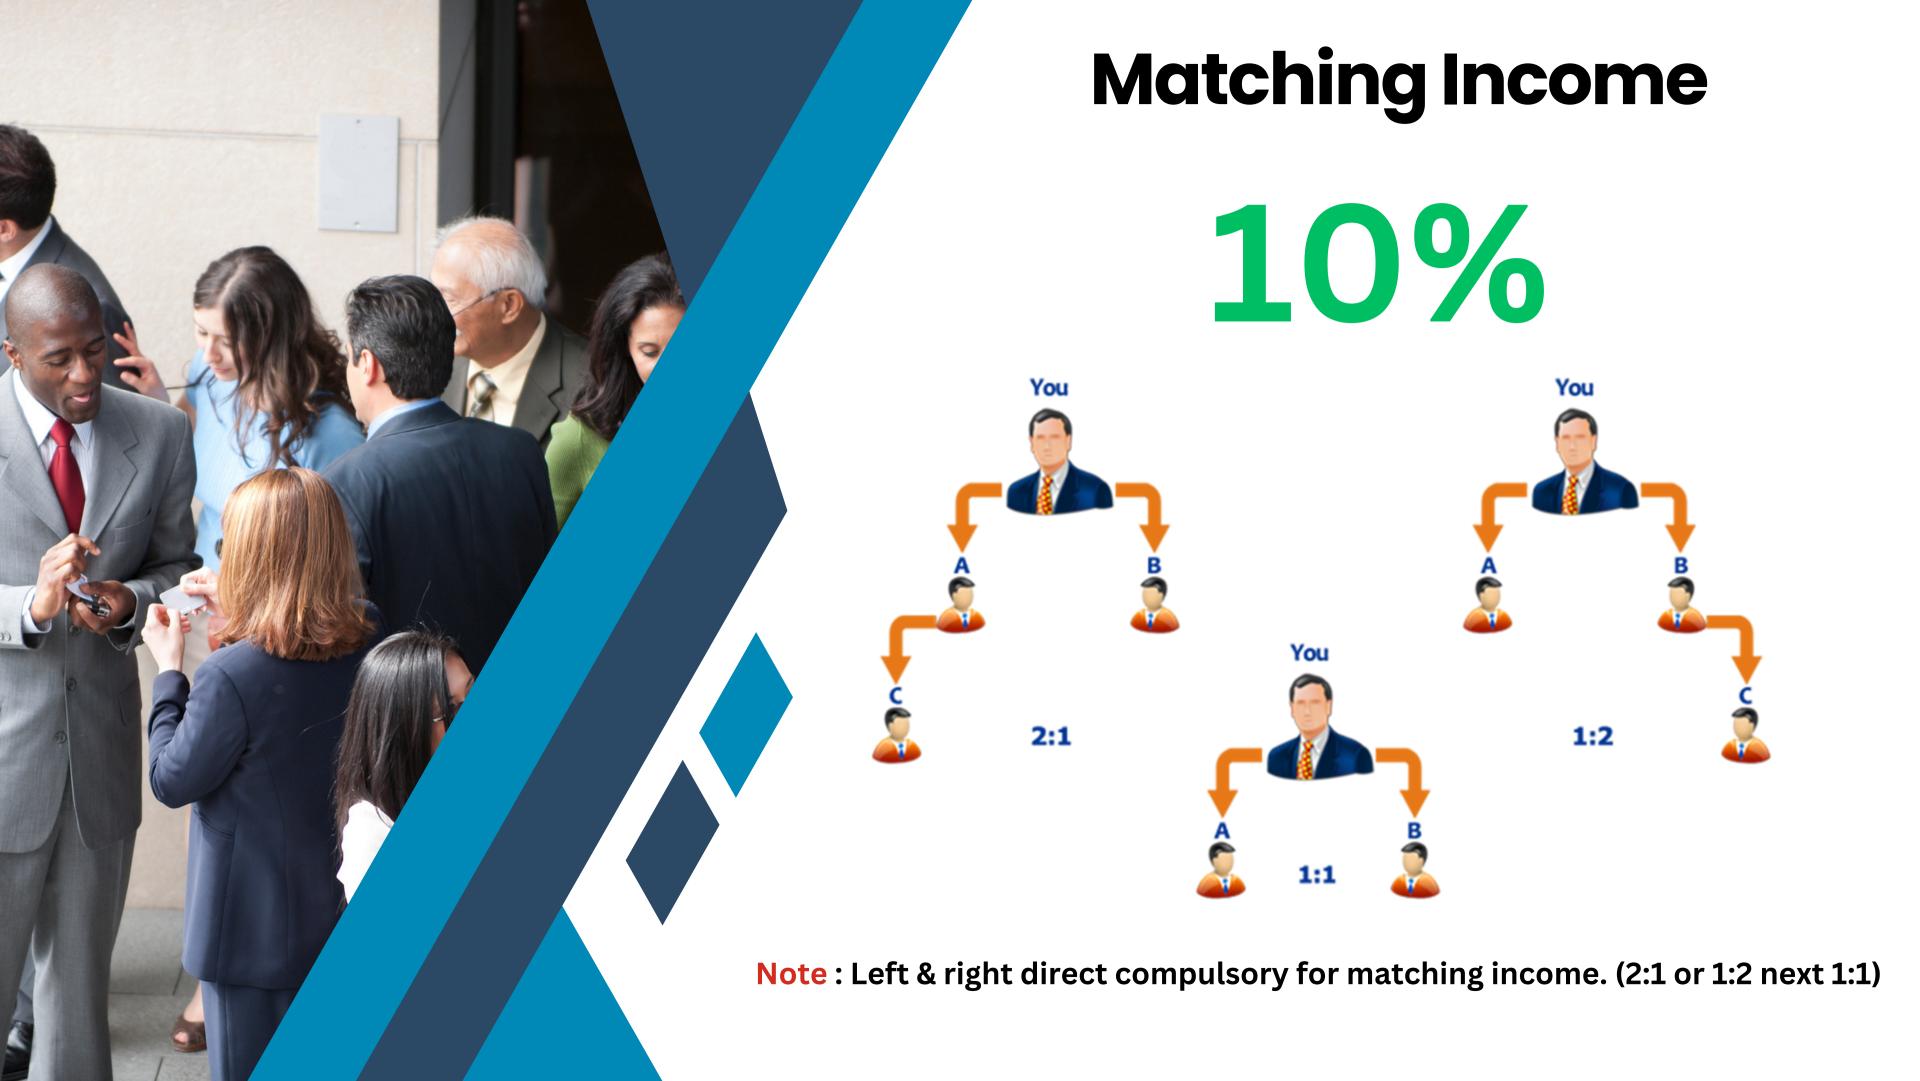

## **Direct Referral**

GET 5% Earn Unlimited YOU

**Maximize Your Earnings:** 

Earn 5% direct referral income, You can make unlimited referrals and earn unlimited income.